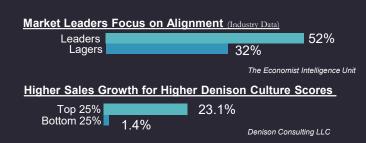

# MORSE GROUP APPROACH

- Facilitated creation of Strategy/Culture Framework.
- Implemented data visualization metric on organizational effectiveness to align leadership and team to see efficiencies and risk.
- Wholistic leadership and team coaching for senior leaders and management.

# MORSE GROUP METHODS / TOOLS

 ACCEL<sup>TM</sup> Model, SOCiT<sup>TM</sup>, Strategic/Cultural Interplay<sup>TM</sup>, DNA Strategy Performance / Risk Assessment, Denison Model, TRUST<sup>TM</sup>, Visual Thinking, Executive and Leadership Team Coaching, Organizational Energy Matrix.